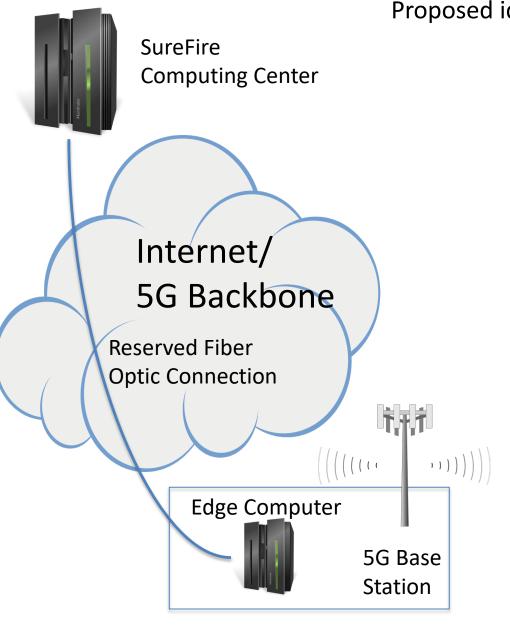

## Proposed idea 4: cloud and edge computing

Internet/
5G Backbone

Reserved Fiber
Optic Connection

Nearby Last Hop Fiber Switch Ad Hoc Fiber Connection

5G Small Cell Base Station on Fire-engine

| Equipment *                     | Quantity | Estimated equipment size                           | Estimated equipment cost **  (if needed to be purchased) | Purpose<br>(e.g. demo, experiment, prototyping, etc.)            |
|---------------------------------|----------|----------------------------------------------------|----------------------------------------------------------|------------------------------------------------------------------|
| DJI M100                        | 2        | 70.1cm * 70.1 cm<br>*21.8cm<br>length*width*height | HKD25,596 * 2 =<br>HKD51,192                             | unmanned air vehicular prototyping                               |
| Jetson AGX Xavier Developer Kit | 2        | 10.5cm*10.5cm*3cm                                  | HKD 6,216 * 2=<br>HKD12,252                              | Embedded computer for smart vehicles/drones and development kit. |
| Cohda Wireless MK5 OBU          | 2        | 40cm*20cm*10cm                                     | HKD30,000 * 2 =<br>HKD60,000                             | Onboard Unit for vehicular network                               |
| Cohda Wireless MK5 RSU          | 1        | 40cm*20cm*10cm                                     | HKD30,000                                                | Roadside Unit for vehicular network                              |