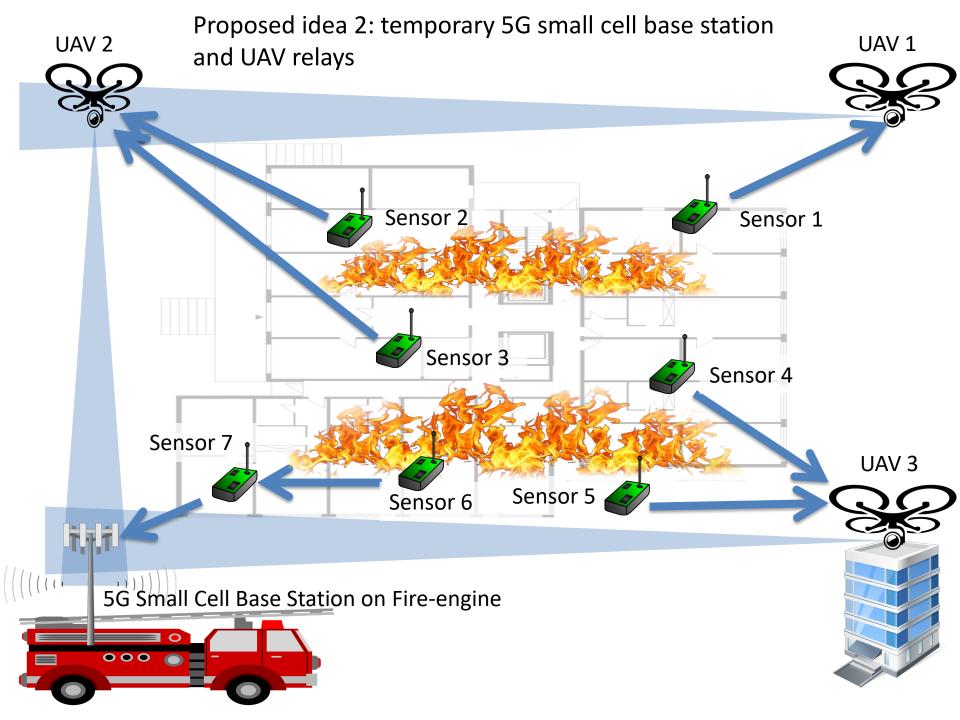

5G Small Cell Base
Station on Fire-engine

5G Small Cell Base Station on Fire-engine