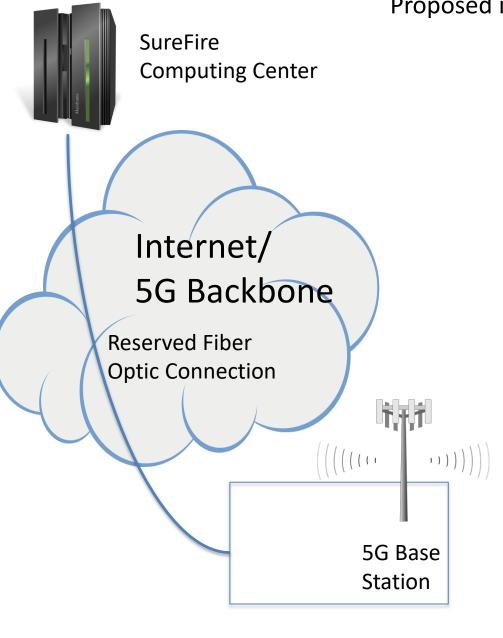

## Proposed idea 4: cloud and edge computing

Internet/
5G Backbone

Reserved Fiber
Optic Connection

Nearby Last Hop Fiber Switch Ad Hoc Fiber Connection

5G Small Cell Base Station on Fire-engine

| Equipment *                     | Quantity | Estimated equipment size                           | Estimated equipment cost **  (if needed to be purchased) | Purpose<br>(e.g. demo, experiment, prototyping, etc.)            |
|---------------------------------|----------|----------------------------------------------------|----------------------------------------------------------|------------------------------------------------------------------|
| DJI M100                        | 2        | 70.1cm * 70.1 cm<br>*21.8cm<br>length*width*height | HKD25,596 * 2 =<br>HKD51,192                             | unmanned air vehicular prototyping                               |
| Jetson AGX Xavier Developer Kit | 2        | 10.5cm*10.5cm*3cm                                  | HKD 6,216 * 2=<br>HKD12,252                              | Embedded computer for smart vehicles/drones and development kit. |
| Cohda Wireless MK5 OBU          | 2        | 40cm*20cm*10cm                                     | HKD30,000 * 2 =<br>HKD60,000                             | Onboard Unit for vehicular network                               |
| Cohda Wireless MK5 RSU          | 1        | 40cm*20cm*10cm                                     | HKD30,000                                                | Roadside Unit for vehicular network                              |