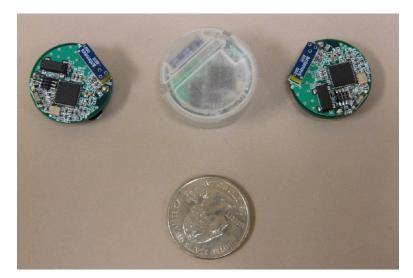

## Breadcrumb networks: state-of-the-art wireless sensor network solution

(a) Breadcrumb wireless sensors

(b) Smart dispenser

(c) A firefighter equipped with a smart dispenser, and two breadcrumbs dropped on floor.

(a)(b)(c) are quoted from (Liu et al, 2010).