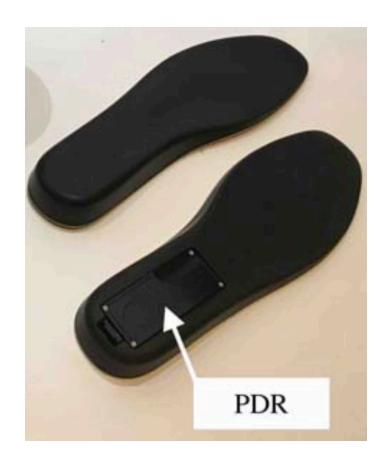

## Breadcrumb networks: state-of-the-art wireless sensor network solution

(a) Breadcrumb wireless sensors

(b) Smart dispenser

(c) A firefighter equipped with a smart dispenser, and two breadcrumbs dropped on floor.

(a)(b)(c) are quoted from (Liu et al, 2010).