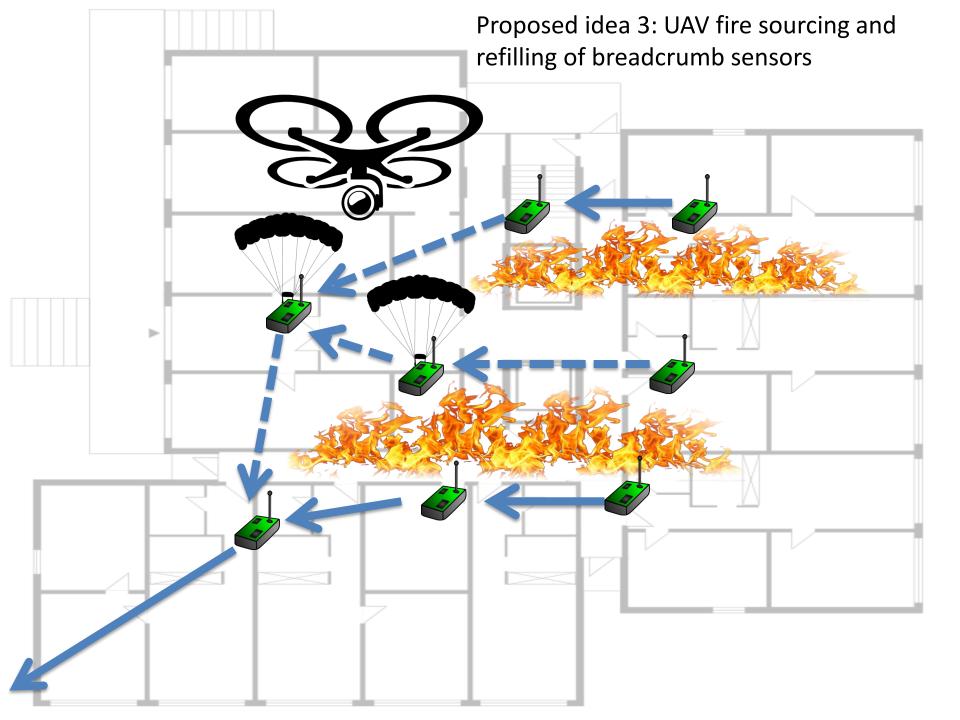

## Breadcrumb networks: state-of-the-art wireless sensor network solution

Breadcrumb networks: state-of-the-art wireless sensor network solution

Proposed idea 1: gray fire is the forecasted fire; sensor 1 and 2 are deployed even though it is unnecessary for the sake of monitoring the current fire (the colored fire). Sensor 1 Sensor 2