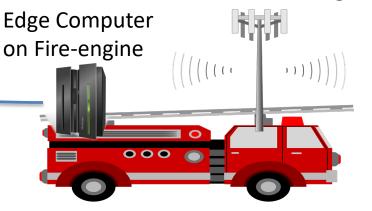

5G Small Cell Base
Station on Fire-engine

5G Small Cell Base Station on Fire-engine

## Proposed idea 4: cloud and edge computing

Internet/
5G Backbone

Reserved Fiber
Optic Connection

Nearby Last Hop Fiber Switch Ad Hoc Fiber Connection

5G Small Cell Base Station on Fire-engine

| Equipment *                     | Quantity | Estimated equipment size                           | Estimated equipment cost **  (if needed to be purchased) | Purpose<br>(e.g. demo, experiment, prototyping, etc.)            |
|---------------------------------|----------|----------------------------------------------------|----------------------------------------------------------|------------------------------------------------------------------|
| DJI M100                        | 2        | 70.1cm * 70.1 cm<br>*21.8cm<br>length*width*height | HKD25,596 * 2 =<br>HKD51,192                             | unmanned air vehicular prototyping                               |
| Jetson AGX Xavier Developer Kit | 2        | 10.5cm*10.5cm*3cm                                  | HKD 6,216 * 2=<br>HKD12,252                              | Embedded computer for smart vehicles/drones and development kit. |
| Cohda Wireless MK5 OBU          | 2        | 40cm*20cm*10cm                                     | HKD30,000 * 2 =<br>HKD60,000                             | Onboard Unit for vehicular network                               |
| Cohda Wireless MK5 RSU          | 1        | 40cm*20cm*10cm                                     | HKD30,000                                                | Roadside Unit for vehicular network                              |