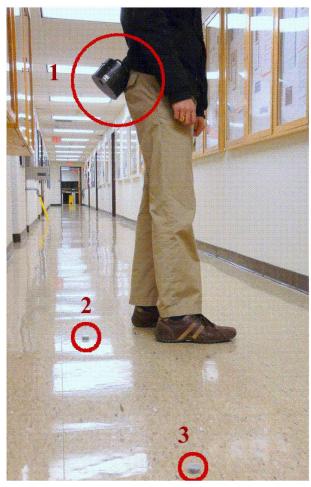

## Breadcrumb networks: state-of-the-art wireless sensor network solution

(a) Breadcrumb wireless sensors

(b) Smart dispenser

(c) A firefighter equipped with a smart dispenser, and two breadcrumbs dropped on floor.

(a)(b)(c) are quoted from (Liu et al, 2010).