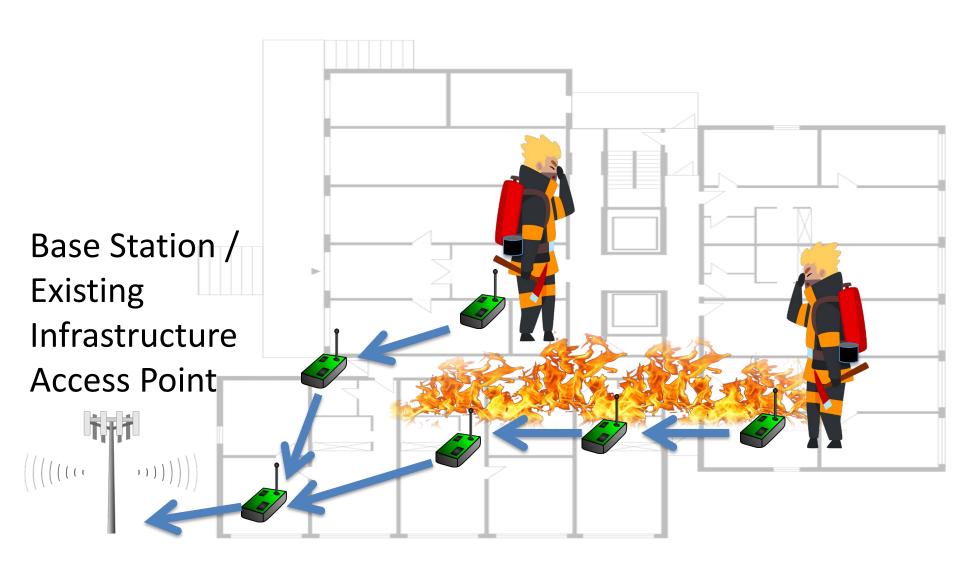

## Breadcrumb networks: state-of-the-art wireless sensor network solution

Breadcrumb networks: state-of-the-art wireless sensor network solution

Proposed idea 1: gray fire is the forecasted fire; sensor 1 and 2 are deployed even though it is unnecessary for the sake of monitoring the current fire (the colored fire). Sensor 1 Sensor 2