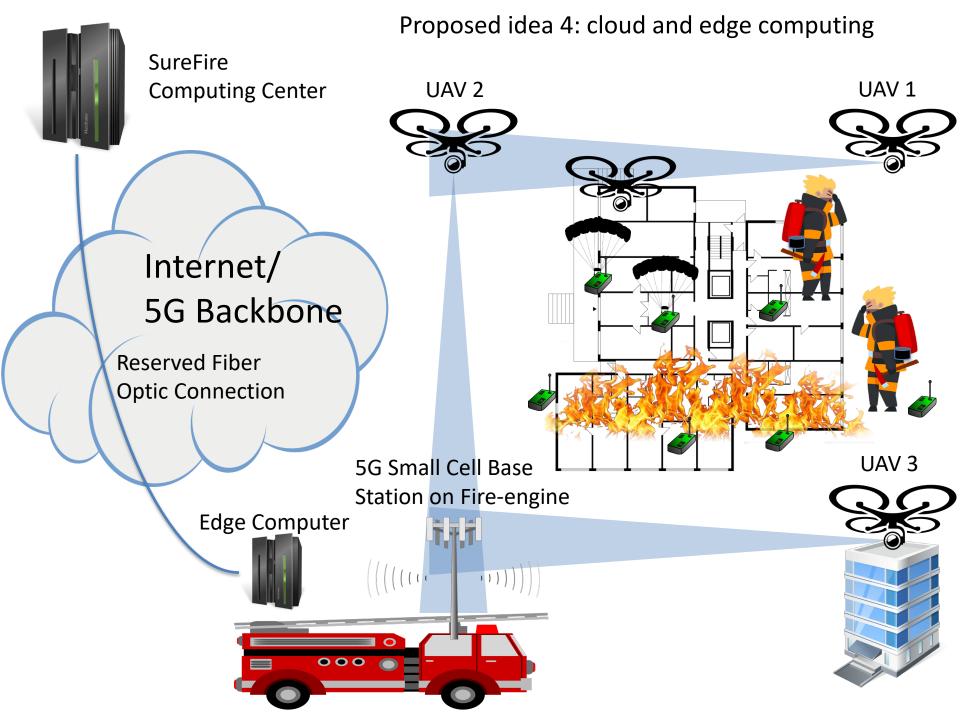

## Proposed idea 4: cloud and edge computing

Internet/
5G Backbone

Reserved Fiber
Optic Connection

Nearby Last Hop Fiber Switch Ad Hoc Fiber Connection

5G Small Cell Base Station on Fire-engine

| Equipment *                     | Quantity | Estimated equipment size                           | Estimated equipment cost **  (if needed to be purchased) | Purpose<br>(e.g. demo, experiment, prototyping, etc.)            |
|---------------------------------|----------|----------------------------------------------------|----------------------------------------------------------|------------------------------------------------------------------|
| DJI M100                        | 2        | 70.1cm * 70.1 cm<br>*21.8cm<br>length*width*height | HKD25,596 * 2 =<br>HKD51,192                             | unmanned air vehicular prototyping                               |
| Jetson AGX Xavier Developer Kit | 2        | 10.5cm*10.5cm*3cm                                  | HKD 6,216 * 2=<br>HKD12,252                              | Embedded computer for smart vehicles/drones and development kit. |
| Cohda Wireless MK5 OBU          | 2        | 40cm*20cm*10cm                                     | HKD30,000 * 2 =<br>HKD60,000                             | Onboard Unit for vehicular network                               |
| Cohda Wireless MK5 RSU          | 1        | 40cm*20cm*10cm                                     | HKD30,000                                                | Roadside Unit for vehicular network                              |